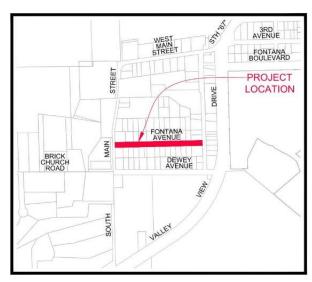

<u>Underground work and restoration is continuing in the intersection of S Lake Shore Drive at Shabbona Drive.</u> The intersection is currently CLOSED TO THRU TRAFFIC. For the week of May 6, the surface asphalt course (upper layer) pavement of Shabbona Drive from CTH B to Church Drive is scheduled to be milled off following spot base repairs. Local traffic may drive on the milled surface but there may be delays due to construction work so plan accordingly. Weather dependent, binder asphalt course (lower layer) paving for Shabbona Drive is currently scheduled for Friday May 10<sup>th</sup> with the surface asphalt course and pavement marking by the end of the following week. Utility and road work at the north end of Shabbona Drive is anticipated to be wrapped up prior to Memorial Day. Construction is scheduled to begin in Fontana Avenue the week of May 20<sup>th</sup>.