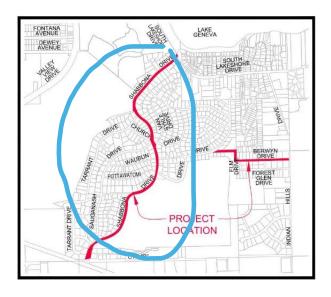

<u>Underground work and restoration is continuing in the intersection of S Lake Shore Drive at Shabbona Drive.</u> The intersection is currently CLOSED TO THRU TRAFFIC. For the week of May 6, the surface asphalt course (upper layer) pavement of Shabbona Drive from CTH B to Church Drive is scheduled to be milled off following spot base repairs. Local traffic may drive on the milled surface but there may be delays due to construction work so plan accordingly. Weather dependent, binder asphalt course (lower layer) paving for Shabbona Drive is currently scheduled for Friday May 10<sup>th</sup> with the surface asphalt course and pavement marking by the end of the following week. Utility and road work at the north end of Shabbona Drive is anticipated to be wrapped up prior to Memorial Day. Construction is scheduled to begin in Fontana Avenue the week of May 20<sup>th</sup>.