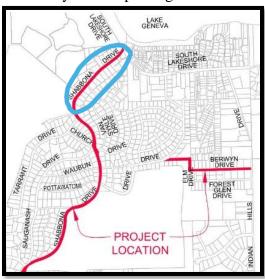

Shabbona Dr – All homes adjacent to the new water main relay should now be connected to the new main. Underground utility work will continue through the end of next week including storm sewer installation. Road grading is anticipated to start the week of October 14<sup>th</sup> with final pavement and restoration completed by the end of November. A reminder that **Shabbona Dr is closed to thru traffic** between Big Foot Country Club and S Lake Shore Dr until Thanksgiving. Access to Big Foot Country Club is from the south only, while access to Country Club Estates beach parking lot and east Abbey Marina parking lot will be from the north off S Lake Shore Dr.