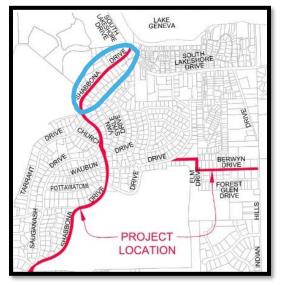

Shabbona Dr – Concrete curb & gutter and driveway aprons have been poured, with driveways scheduled to reopen to vehicles by the end of next week. Paving is scheduled for the week of November 12<sup>th</sup>. The project is scheduled to be substantially completed by Thanksgiving.

A reminder that <u>Shabbona Dr is closed to thru traffic</u> between Big Foot Country Club and S Lake Shore Dr until Thanksgiving. Access to Big Foot Country Club is from the south only, while access to Country Club Estates beach parking lot and east Abbey Marina parking lot will be from the north off S Lake Shore Dr. Please note that <u>leaves for pickup shall NOT be placed in the roadway or curb and gutter</u>. They should be piled in the yards behind the curb.