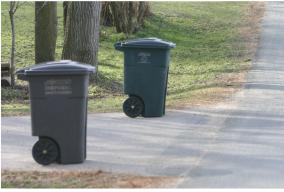

#### **CART PLACEMENT**

Handles and wheels should face away from the street.

The garbage cart should be placed within 2ft. of the street on one side of the driveway.

The recycle cart should be placed within 2ft. of the street on the other side of the driveway.

Please keep 6ft. of clearance between the carts and other objects, especially mailboxes and vehicles.

(262)-473-4700

Family owned and operated since 1969