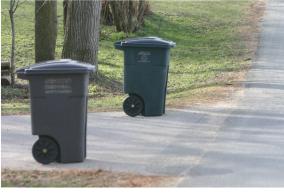

#### **CART PLACEMENT**

Handles and wheels should face away from the street.

The garbage cart should be placed within 2ft. of the street on one side of the driveway.

The recycle cart should be placed within 2ft. of the street on the other side of the driveway.

Please keep 6ft. of clearance between the carts and other objects, especially mailboxes and vehicles.

(262)-473-4700

Family owned and operated since 1969